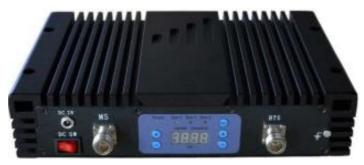

## **Satellite Phone Indoor Amplifier Device**

## JTD-RP-1516-66-19

# **Specifications**

|                                                         | Specification               |                            |                  |
|---------------------------------------------------------|-----------------------------|----------------------------|------------------|
| Item                                                    | Receiver                    |                            | Transmitter      |
|                                                         | Receiver                    | GPS L1                     |                  |
| Middle Frequency                                        | 1525.0<br>~1559.0<br>MHZ    | 1575.42+/-<br>10.25<br>MHZ | 1626.5-1660.5MHZ |
| Output Power Max With<br>ALC ( Automatic Level control) | 19dBm                       |                            | 19dB m           |
| Gain                                                    | >62/66dB                    |                            |                  |
| In/Out Impedance                                        | 50Ω                         |                            |                  |
| VSWR                                                    | <1:1.8                      |                            |                  |
| Downlink isolates degree                                | > 125dB                     |                            |                  |
| Noise Factor                                            | < 5.0dB                     |                            |                  |
| Pass band Ripple                                        | 5dB p-p                     |                            |                  |
| Power Supply                                            | DC 5V, 3A                   |                            |                  |
| Dimension                                               | 220 x 125 x 30 mm           |                            |                  |
| Certificate                                             | CE ( Europe ) & FCC ( USA ) |                            |                  |