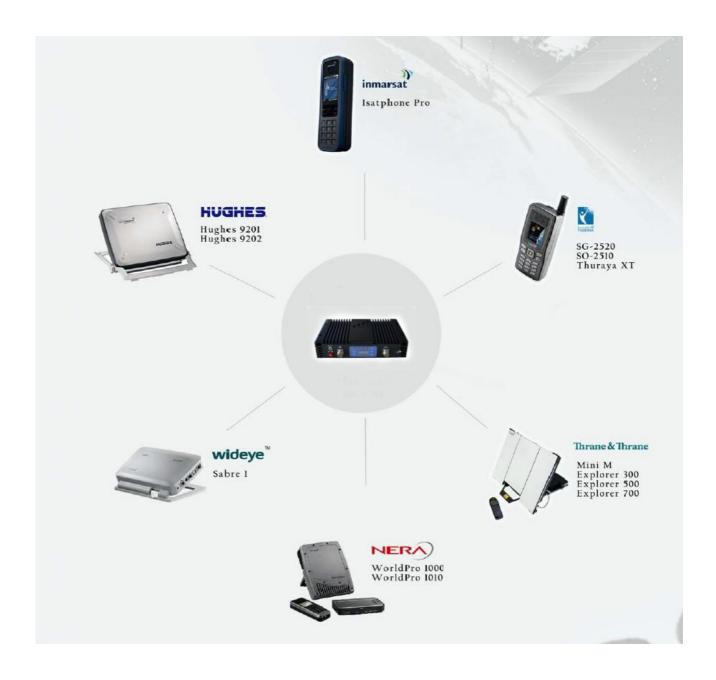

## **Key Features**

- Keep your Satellite phone on communication status even in the room. Avoid miss coming call when you are in the room. And also you no need going outdoor for searching the satellite signal.
- The device can suitable for Inmarsat Isatphone Pro, Thuraya SO-2510, SG-2520, Thuraya XT etc models, and also BGAN Terminals.
- Keep your satellite phone can move freely, unlike Fixed Satellite phone which can't move, and also you can freely hand carry your satellite phone when need go out.