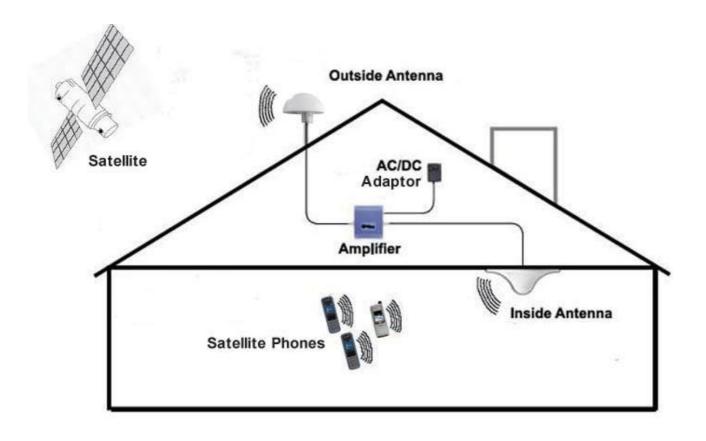

## Inmarsat & Thuraya Phone Suitable

The Satellite Phone Indoor Amplifier Device is a device let your Inmarsat or Thuraya satellite phone can normally use in the room. (used in the boat, vehicle, building etc).

Install this device with our special outdoor antenna and omni indoor antenna, making you keep in touch with others freely even

in the room, you can call out and receive the incoming call even in the room, no need go out to search the satellite signal and wait for register, and at same time, the device can support up to 100 sets satellite phone communication at same time in the room which cover up to 400 square meters.

## **Principle**

The basic principle of this device is that the outdoor antenna receives the downlink signal from the satellite (Inmarsat or Thuraya), through high selectivity band-pass filter to well isolate the pass-band signal, after amplifying by integrative power amplifier, then transferred by indoor antenna, meanwhile, on the way of uplink path, signal of satellite phone in the coverage area is transmitted to the satellite after disposing by uplink amplifying link path by same working mode. For the Inmarsat and Thuraya satellite network system, downlink signal including: satellite and GPS L1 2 signal. The device has Automatic Level control (ALC) System, automatic control the gain according to the circumstance.