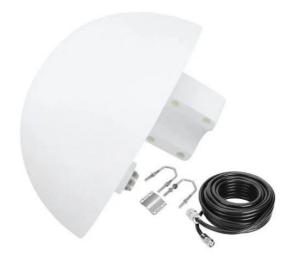

Install this device with our special outdoor antenna and omni indoor antenna, making you keep in touch with others freely even

in the room, you can call out and receive the incoming call even in the room, no need go out to search the satellite signal and wait for register, and at same time, the device can support up to 100 sets satellite phone communication at same time in the room which cover up to 400 square meters.

## **Principle**

The basic principle of this device is that the outdoor antenna receives the downlink signal from the satellite (Inmarsat or Thuraya), through high selectivity band-pass filter to well isolate the pass-band signal, after amplifying by integrative power amplifier, then transferred by indoor antenna, meanwhile, on the way of uplink path, signal of satellite phone in the coverage area is transmitted to the satellite after disposing by uplink amplifying link path by same working mode. For the Inmarsat and Thuraya satellite network system, downlink signal including: satellite and GPS L1 2 signal. The device has Automatic Level control (ALC) System, automatic control the gain according to the circumstance.