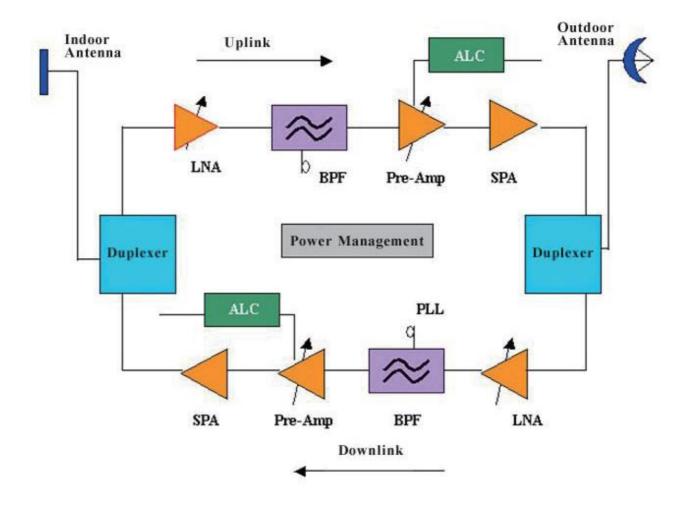

## **Principle**

The basic principle of this device is that the outdoor antenna receives the downlink signal from the satellite (Inmarsat or Thuraya), through high selectivity band-pass filter to well isolate the pass-band signal, after amplifying by integrative power amplifier, then transferred by indoor antenna, meanwhile, on the way of uplink path, signal of satellite phone in the coverage area is transmitted to the satellite after disposing by uplink amplifying link path by same working mode. For the Inmarsat and Thuraya satellite network system, downlink signal including: satellite and GPS L1 2 signal. The device has Automatic Level control (ALC) System, automatic control the gain according to the circumstance.